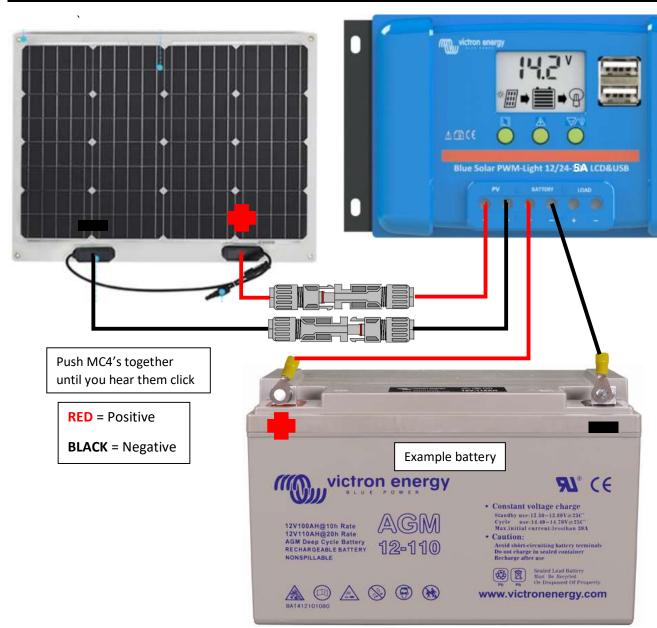

## SOLARFAM 50w Flexible Kit with Display Wiring Diagram select solar

Connect the battery cables first, then the solar.

The remaining terminals are for a programmable load output. This has a maximum output of 5 amps, follow the manual for the different presets.

Take power directly from the battery if more than 5 amps is required.

If you require battery protection of loads larger than 5 amps, then contact us about this.

This diagram serves as an example to show how the equipment should be wired together; manufacturer's instructions should be read prior to installation. Select Solar are unable to accept any responsibility for damage caused by cross polarity. If there is any doubt, please contact us before connecting any cables.